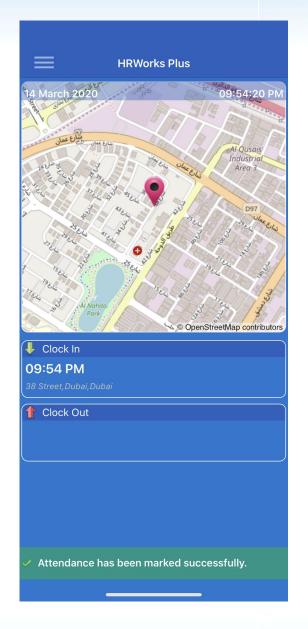

geo-location aspect to the attendance transaction from where it's been marked.









SAMSUNG

Login Form

New to DLI e-Attendance ? Contact Admistrator

DLI e-Attendance!

©2017 All Rights Reserved. DLI-IT Group! . Privacy and

Password

Log in Cancel







Microsoft SQL Server / Oracle

#### **Functionalities**

- Sign IN/OUT with Geo Location
- Team Sign IN/OUT with Geo Location
- View Mobile Transactions

#### **Login Types**

#### Employee

- Self Sign In/Out
- View Transactions

#### Supervisor

- Self & Team Sign In/Out
- View Transactions Self & Team







| Dijo     |       |  |
|----------|-------|--|
| Password |       |  |
|          | Login |  |
|          |       |  |
|          |       |  |



# ►► Attendance Marking - Self









### ► Attendance Marking - Self









# ►► Attendance Marking – View Self Transactions









## ►► Attendance Marking - Team











#### ► Attendance Marking – View Team Transactions









# <u>Mobile App Implementation – Technical</u> <u>Requirements</u>

- Server with Public IP/Domain Name
- Connection with existing T&A DB Server
- Connection from server to AD for authentication





#### Thank You