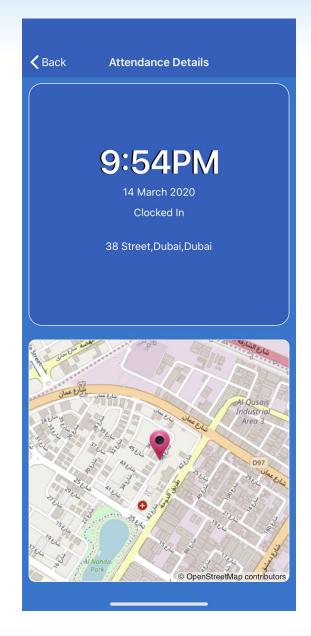

e-Attendance!

©2017 All Rights Reserved. DLI-IT Group! . Privacy and

Password

Log in Cancel







Microsoft SQL Server / Oracle

#### **Functionalities**

- Sign IN/OUT with Geo Location
- Team Sign IN/OUT with Geo Location
- View Mobile Transactions

#### **Login Types**

#### Employee

- Self Sign In/Out
- View Transactions

#### Supervisor

- Self & Team Sign In/Out
- View Transactions Self & Team







| Dijo     |       |  |
|----------|-------|--|
| Password |       |  |
|          | Login |  |
|          |       |  |
|          |       |  |



# ►► Attendance Marking - Self









### ► Attendance Marking - Self









# ►► Attendance Marking – View Self Transactions









## ►► Attendance Marking - Team











#### ► Attendance Marking – View Team Transactions









# <u>Mobile App Implementation – Technical</u> <u>Requirements</u>

- Server with Public IP/Domain Name
- Connection with existing T&A DB Server
- Connection from server to AD for authentication





#### Thank You