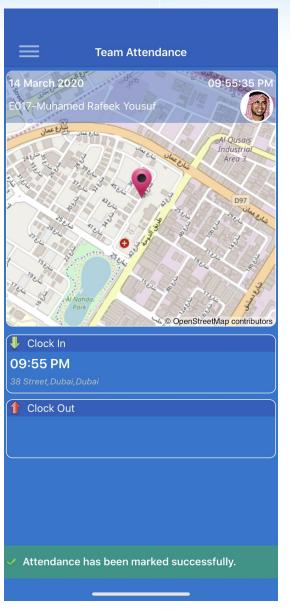

in Form

New to DLI e-Attendance ? Contact Admistrator

DLI e-Attendance!

©2017 All Rights Reserved. DLI-IT Group! . Privacy and

Password

Log in Cancel







Microsoft SQL Server / Oracle

#### **Functionalities**

- Sign IN/OUT with Geo Location
- Team Sign IN/OUT with Geo Location
- View Mobile Transactions

#### **Login Types**

#### Employee

- Self Sign In/Out
- View Transactions

#### Supervisor

- Self & Team Sign In/Out
- View Transactions Self & Team







| Dijo     |       |  |
|----------|-------|--|
| Password |       |  |
|          | Login |  |
|          |       |  |
|          |       |  |



# ►► Attendance Marking - Self









### ► Attendance Marking - Self









# ►► Attendance Marking – View Self Transactions









## ►► Attendance Marking - Team











#### ► Attendance Marking – View Team Transactions









# <u>Mobile App Implementation – Technical</u> <u>Requirements</u>

- Server with Public IP/Domain Name
- Connection with existing T&A DB Server
- Connection from server to AD for authentication





#### Thank You