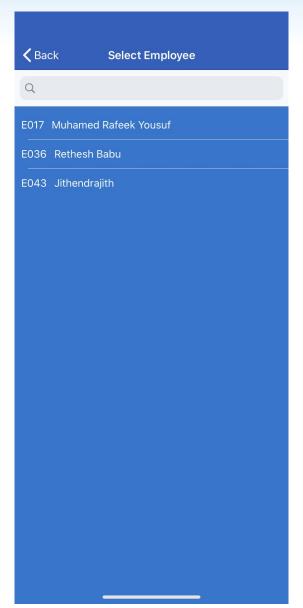

ogin Form

New to DLI e-Attendance ? Contact Admistrator

DLI e-Attendance!

©2017 All Rights Reserved. DLI-IT Group! . Privacy and

Password

Log in Cancel







Microsoft SQL Server / Oracle

#### **Functionalities**

- Sign IN/OUT with Geo Location
- Team Sign IN/OUT with Geo Location
- View Mobile Transactions

#### **Login Types**

#### Employee

- Self Sign In/Out
- View Transactions

#### Supervisor

- Self & Team Sign In/Out
- View Transactions Self & Team







| Dijo     |       |  |
|----------|-------|--|
| Password |       |  |
|          | Login |  |
|          |       |  |
|          |       |  |



# ►► Attendance Marking - Self









### ► Attendance Marking - Self









# ►► Attendance Marking – View Self Transactions









## ►► Attendance Marking - Team











#### ► Attendance Marking – View Team Transactions









# <u>Mobile App Implementation – Technical</u> <u>Requirements</u>

- Server with Public IP/Domain Name
- Connection with existing T&A DB Server
- Connection from server to AD for authentication





#### Thank You