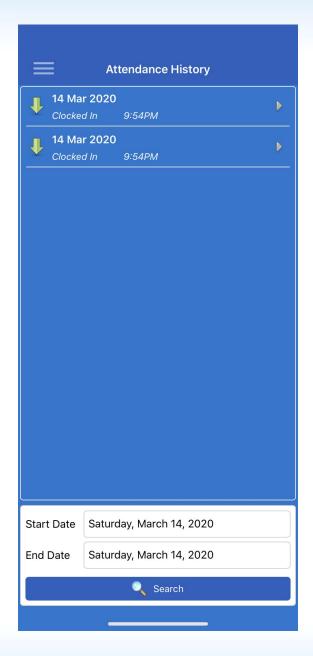

where it's been marked.









SAMSUNG

Login Form

New to DLI e-Attendance ? Contact Admistrator

DLI e-Attendance!

©2017 All Rights Reserved. DLI-IT Group! . Privacy and

Password

Log in Cancel







Microsoft SQL Server / Oracle

#### **Functionalities**

- Sign IN/OUT with Geo Location
- Team Sign IN/OUT with Geo Location
- View Mobile Transactions

#### **Login Types**

#### Employee

- Self Sign In/Out
- View Transactions

#### Supervisor

- Self & Team Sign In/Out
- View Transactions Self & Team







| Dijo     |       |  |
|----------|-------|--|
| Password |       |  |
|          | Login |  |
|          |       |  |
|          |       |  |



# ►► Attendance Marking - Self









### ► Attendance Marking - Self









# ►► Attendance Marking – View Self Transactions









## ►► Attendance Marking - Team











#### ► Attendance Marking – View Team Transactions









# <u>Mobile App Implementation – Technical</u> <u>Requirements</u>

- Server with Public IP/Domain Name
- Connection with existing T&A DB Server
- Connection from server to AD for authentication





#### Thank You