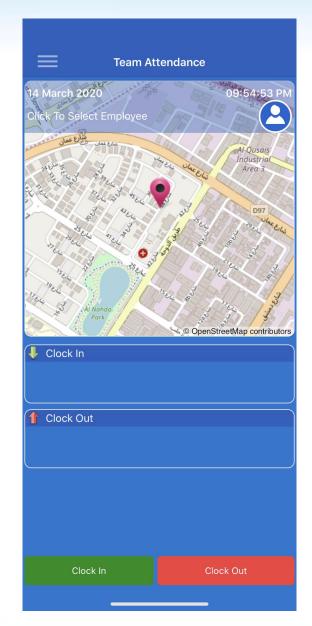

## ►► Attendance Marking - Team

#### ► Attendance Marking – View Team Transactions