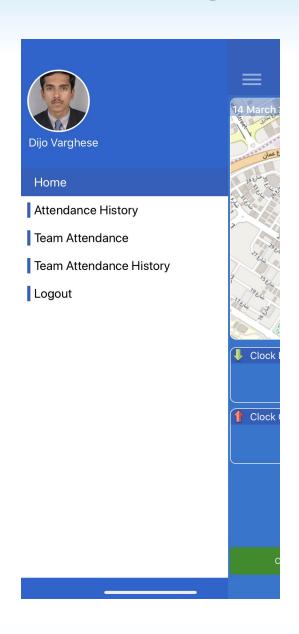

## ►► Attendance Marking - Team

#### ► Attendance Marking – View Team Transactions