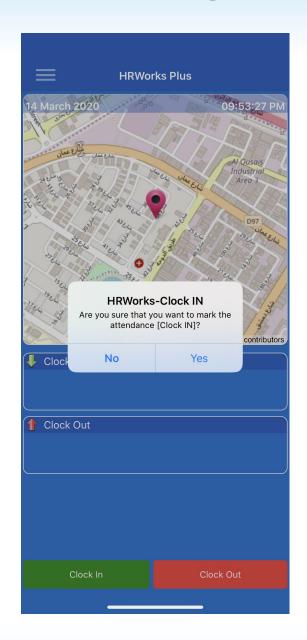

ng geo-location aspect to the attendance transaction from where it's been marked.









SAMSUNG

Login Form

New to DLI e-Attendance ? Contact Admistrator

DLI e-Attendance!

©2017 All Rights Reserved. DLI-IT Group! . Privacy and

Password

Log in Cancel







Microsoft SQL Server / Oracle

#### **Functionalities**

- Sign IN/OUT with Geo Location
- Team Sign IN/OUT with Geo Location
- View Mobile Transactions

#### **Login Types**

#### Employee

- Self Sign In/Out
- View Transactions

#### Supervisor

- Self & Team Sign In/Out
- View Transactions Self & Team







| Dijo     |       |  |
|----------|-------|--|
| Password |       |  |
|          | Login |  |
|          |       |  |
|          |       |  |



# ►► Attendance Marking - Self









### ► Attendance Marking - Self









# ►► Attendance Marking – View Self Transactions









## ►► Attendance Marking - Team











#### ► Attendance Marking – View Team Transactions









# <u>Mobile App Implementation – Technical</u> <u>Requirements</u>

- Server with Public IP/Domain Name
- Connection with existing T&A DB Server
- Connection from server to AD for authentication





#### Thank You