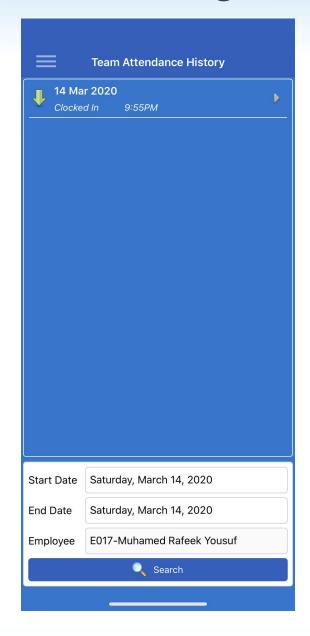

I e-Attendance!

©2017 All Rights Reserved. DLI-IT Group! . Privacy and

Password

Log in Cancel







Microsoft SQL Server / Oracle

#### **Functionalities**

- Sign IN/OUT with Geo Location
- Team Sign IN/OUT with Geo Location
- View Mobile Transactions

#### **Login Types**

#### Employee

- Self Sign In/Out
- View Transactions

#### Supervisor

- Self & Team Sign In/Out
- View Transactions Self & Team







| Dijo     |       |  |
|----------|-------|--|
| Password |       |  |
|          | Login |  |
|          |       |  |
|          |       |  |



# ►► Attendance Marking - Self









### ► Attendance Marking - Self









# ►► Attendance Marking – View Self Transactions









## ►► Attendance Marking - Team











#### ► Attendance Marking – View Team Transactions









# <u>Mobile App Implementation – Technical</u> <u>Requirements</u>

- Server with Public IP/Domain Name
- Connection with existing T&A DB Server
- Connection from server to AD for authentication





#### Thank You