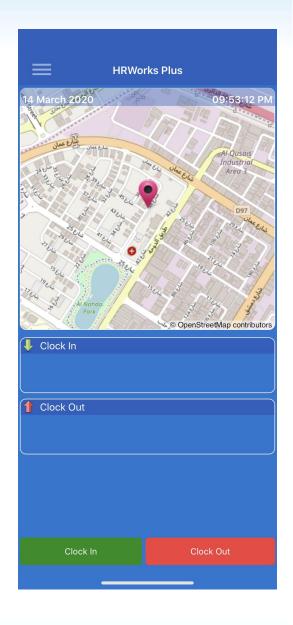

re, it enhance the reporting by providing geo-location aspect to the attendance transaction from where it's been marked.









SAMSUNG

Login Form

New to DLI e-Attendance ? Contact Admistrator

DLI e-Attendance!

©2017 All Rights Reserved. DLI-IT Group! . Privacy and

Password

Log in Cancel







Microsoft SQL Server / Oracle

#### **Functionalities**

- Sign IN/OUT with Geo Location
- Team Sign IN/OUT with Geo Location
- View Mobile Transactions

#### **Login Types**

#### Employee

- Self Sign In/Out
- View Transactions

#### Supervisor

- Self & Team Sign In/Out
- View Transactions Self & Team







| Dijo     |       |  |
|----------|-------|--|
| Password |       |  |
|          | Login |  |
|          |       |  |
|          |       |  |



# ►► Attendance Marking - Self









### ► Attendance Marking - Self









# ►► Attendance Marking – View Self Transactions









## ►► Attendance Marking - Team











#### ► Attendance Marking – View Team Transactions









# <u>Mobile App Implementation – Technical</u> <u>Requirements</u>

- Server with Public IP/Domain Name
- Connection with existing T&A DB Server
- Connection from server to AD for authentication





#### Thank You